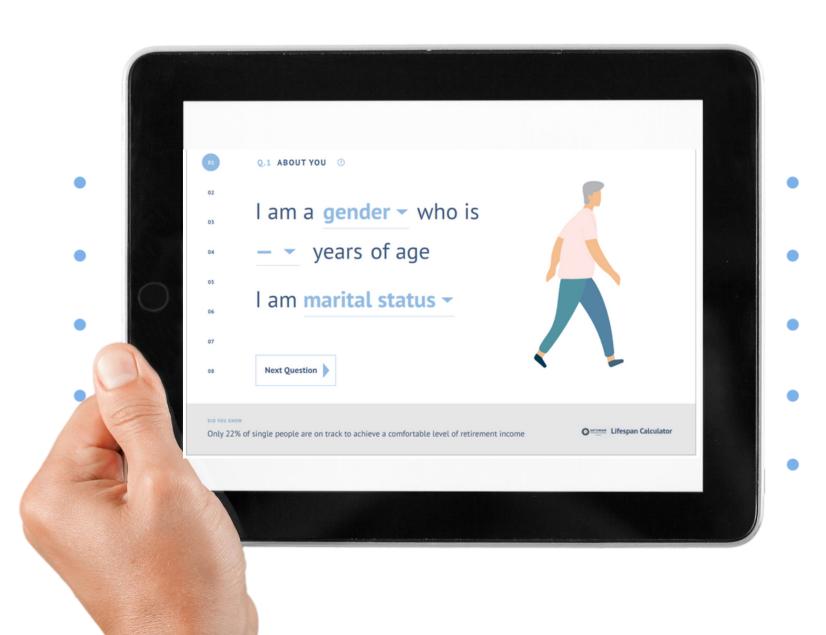

### Confidence for better retirement planning.

A quick, accurate online tool that takes into account:

Health and lifestyle

Marital status for informed decision making for couples.

Desired confidence level and attitude to risk.

Personalised input can then be used for financial planning and retirement calculators.