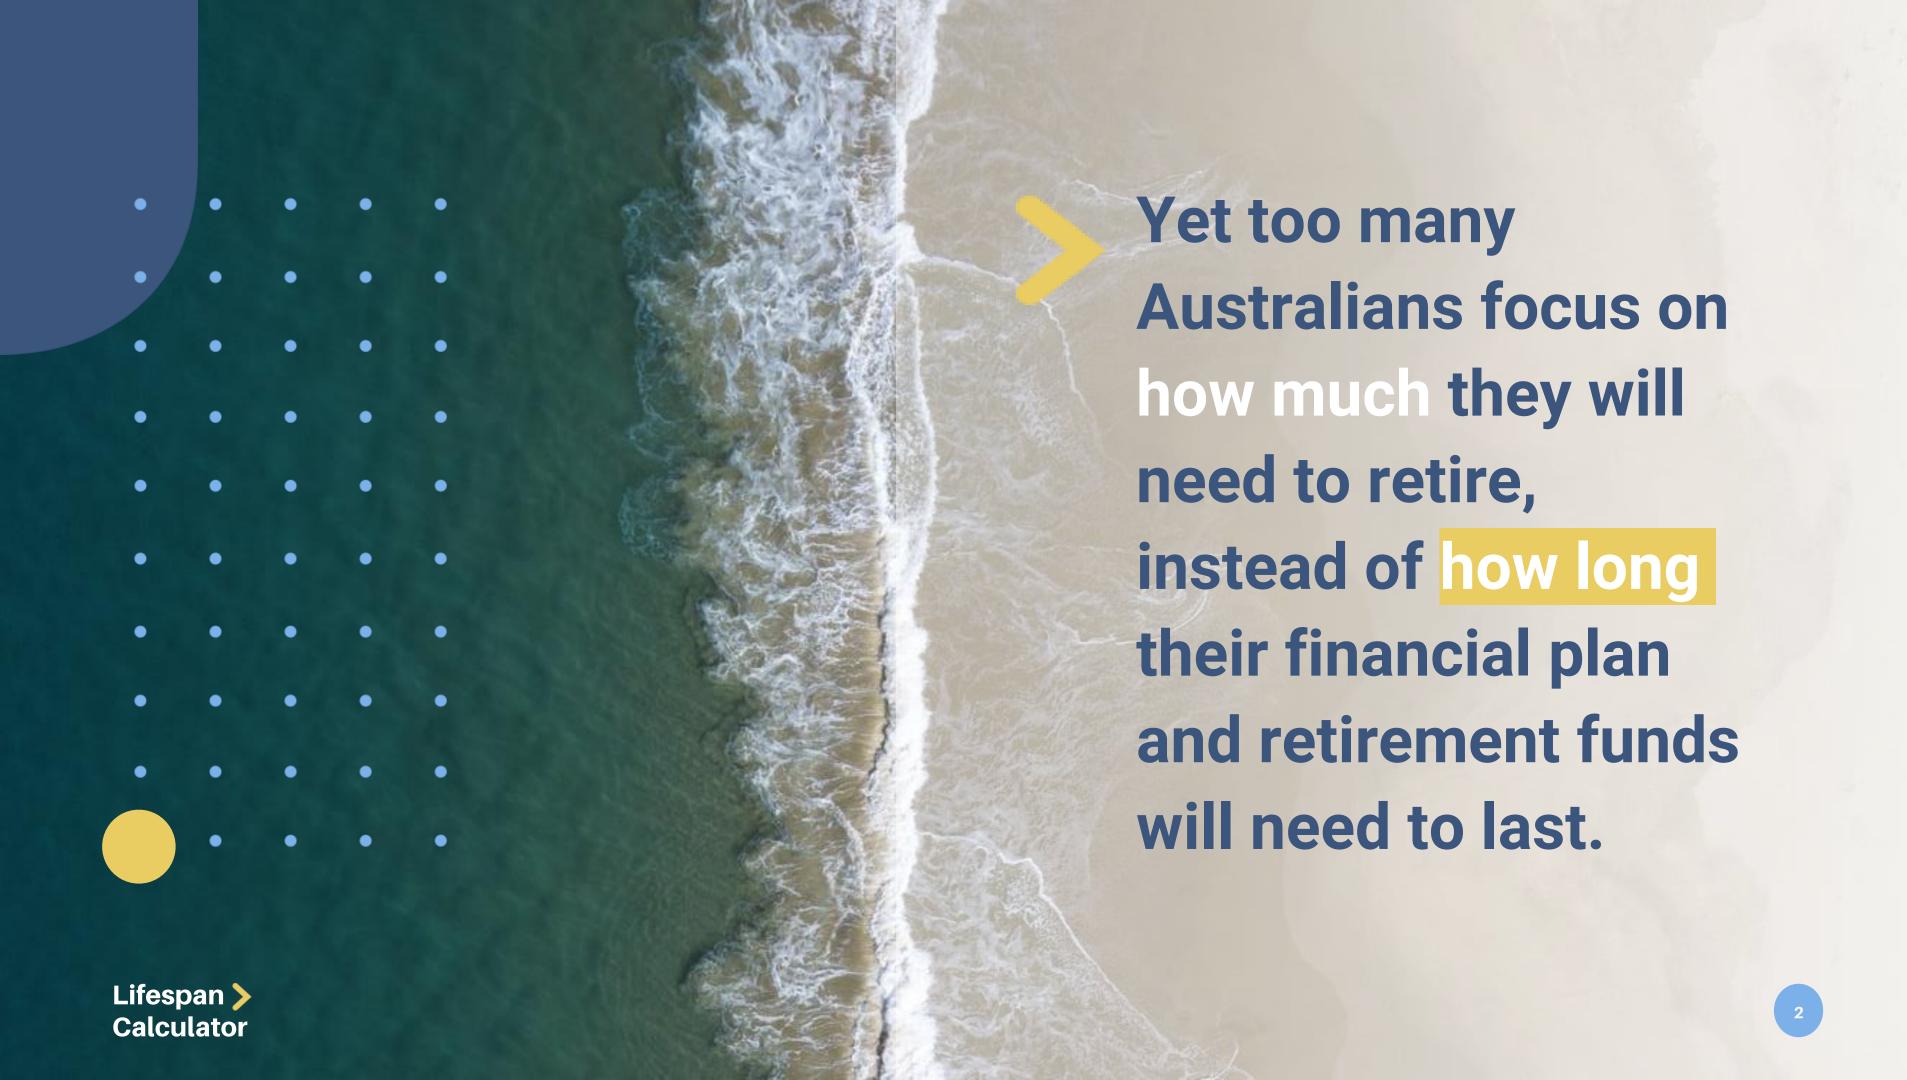

### One of the greatest retirement risks is outliving your savings this is known as longevity risk.

With Australians living longer it is more important than ever to make sure retirement savings will last.

## What do you need to help plan appropriately for retirement?

It's simple.

A solid understanding of the probability of living to a certain age

access to retirement products that will guarantee your income lasts.